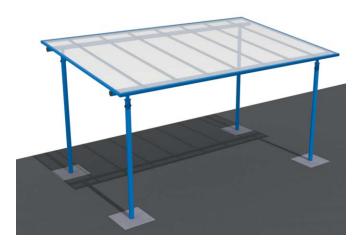

### Higher Quality Canopies Quicker

WELCOME TO **SYSTEM 60** THE FIRST MODULAR CANOPY SYSTEM DESIGNED TO MEET THE NEEDS OF THE GROWING CANOPY MARKET. A VERSATILE CANOPY SYSTEM OFFERING HIGH STRENGTH DESIGN, UV PROTECTION, MULTIPLE COLOUR CHOICES, EXCELLENT INSULATION PROPERTIES ALL COMBINED WITH STREAMLINE AESTHETICS AND DELIVERED TO YOUR DOOR **READY TO GO!** 

#### Quick Installation

With its modular components and flexible design System 60 is a canopy system of unrivalled simplicity. Uprights slide over the foot, the collar and rafter supports slide into the upright, the horizontals drop into place before System 60 glazing channels are secured to the horizontals and the polycarbonate sheets with their unique groove edge simply snap down into place. The perimeter of the glazing is capped with durable finishing profiles. This unique modular design leaves the polycarbonate surface smooth, free from unsightly glazing bar caps and mechanical fixings.