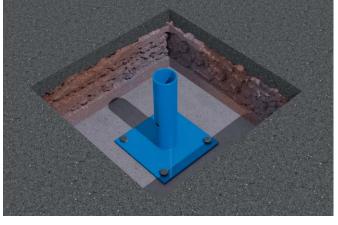

Receive your System 60 canopy delivery!

Excavate for your foundations, cast your concrete slab bases and bolt down the System 60 feet.

Fit down the System 60 roof spars and click in the roofing sheets.

Affix the System 60 edging trim.