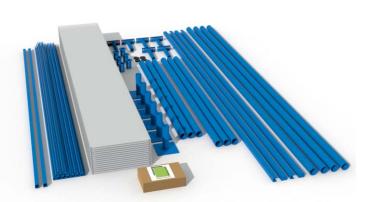

#### Quick Installation

With its modular components and flexible design System 60 is a canopy system of unrivalled simplicity. Uprights slide over the foot, the collar and rafter supports slide into the upright, the horizontals drop into place before System 60 glazing channels are secured to the horizontals and the polycarbonate sheets with their unique groove edge simply snap down into place. The perimeter of the glazing is capped with durable finishing profiles. This unique modular design leaves the polycarbonate surface smooth, free from unsightly glazing bar caps and mechanical fixings.

#### Delivery

- I. Use the price list for standard sizes or send us your bespoke dimensions for pricing.
- 2. We will forward a full drawing with component list for confirmation.
- 3. We dispatch your canopy complete with everything you need other than the concrete!