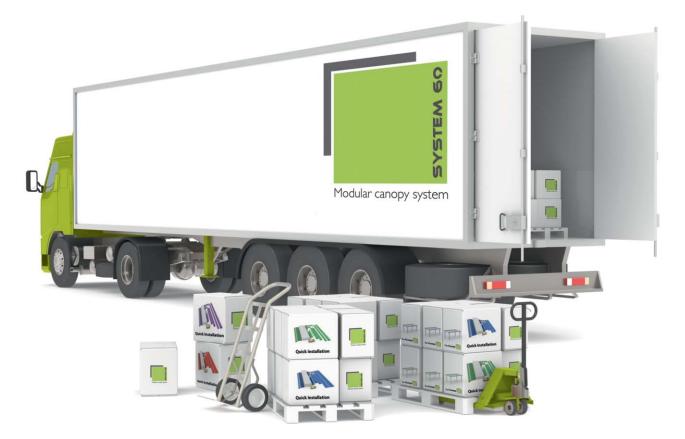

Modular canopy system

Receive your System 60 canopy delivery!

Excavate for your foundations, cast your concrete slab bases and bolt down the System 60 feet.

Fit down the System 60 roof spars and click in the roofing sheets.

Affix the System 60 edging trim.

#### Delivery

- I. Use the price list for standard sizes or send us your bespoke dimensions for pricing.
- 2. We will forward a full drawing with component list for confirmation.
- 3. We dispatch your canopy complete with everything you need other than the concrete!