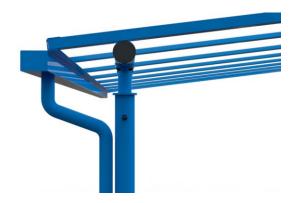

#### Quick Installation

With its modular components and flexible design System 60 is a canopy system of unrivalled simplicity. Uprights slide over the foot, the collar and rafter supports slide into the upright, the horizontals drop into place before System 60 glazing channels are secured to the horizontals and the polycarbonate sheets with their unique groove edge simply snap down into place. The perimeter of the glazing is capped with durable finishing profiles. This unique modular design leaves the polycarbonate surface smooth, free from unsightly glazing bar caps and mechanical fixings.