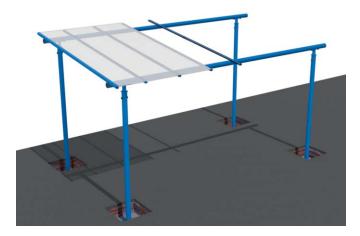

#### Quick Installation

With its modular components and flexible design System 60 is a canopy system of unrivalled simplicity. Uprights slide over the foot, the collar and rafter supports slide into the upright, the horizontals drop into place before System 60 glazing channels are secured to the horizontals and the polycarbonate sheets with their unique groove edge simply snap down into place. The perimeter of the glazing is capped with durable finishing profiles. This unique modular design leaves the polycarbonate surface smooth, free from unsightly glazing bar caps and mechanical fixings.

**Presto!** Take the plaudits from your clients.

Watch the video at: **www.aandslandscape.co.uk/system60** 

Drop on the System 60 horizontal beams, drill, self-tap fasten and cap. Drop the System 60 uprights over the feet, bolt thru and cap,drop in the System 60 collar and rafter supports, bolt thru and cap.