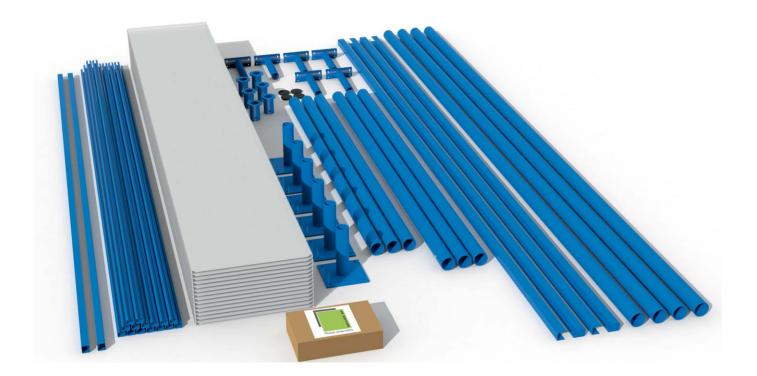

#### Quick Installation

With its modular components and flexible design System 60 is a canopy system of unrivalled simplicity. Uprights slide over the foot, the collar and rafter supports slide into the upright, the horizontals drop into place before System 60 glazing channels are secured to the horizontals and the polycarbonate sheets with their unique groove edge simply snap down into place. The perimeter of the glazing is capped with durable finishing profiles. This unique modular design leaves the polycarbonate surface smooth, free from unsightly glazing bar caps and mechanical fixings.