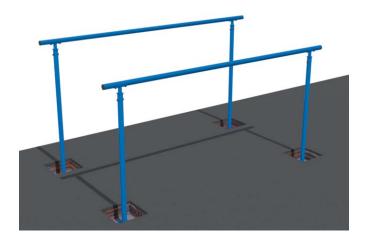

#### Quick Installation

With its modular components and flexible design System 60 is a canopy system of unrivalled simplicity. Uprights slide over the foot, the collar and rafter supports slide into the upright, the horizontals drop into place before System 60 glazing channels are secured to the horizontals and the polycarbonate sheets with their unique groove edge simply snap down into place. The perimeter of the glazing is capped with durable finishing profiles. This unique modular design leaves the polycarbonate surface smooth, free from unsightly glazing bar caps and mechanical fixings.

Receive your System 60 canopy delivery!

Excavate for your foundations, cast your concrete slab bases and bolt down the System 60 feet.

Fit down the System 60 roof spars and click in the roofing sheets.

Affix the System 60 edging trim.

**Presto!** Take the plaudits from your clients.

Watch the video at: **www.aandslandscape.co.uk/system60** 

Drop on the System 60 horizontal beams, drill, self-tap fasten and cap. Drop the System 60 uprights over the feet, bolt thru and cap,drop in the System 60 collar and rafter supports, bolt thru and cap.