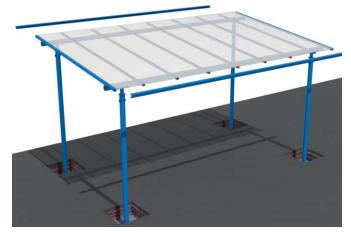

### Higher Quality Canopies Quicker

WELCOME TO **SYSTEM 60** THE FIRST MODULAR CANOPY SYSTEM DESIGNED TO MEET THE NEEDS OF THE GROWING CANOPY MARKET. A VERSATILE CANOPY SYSTEM OFFERING HIGH STRENGTH DESIGN, UV PROTECTION, MULTIPLE COLOUR CHOICES, EXCELLENT INSULATION PROPERTIES ALL COMBINED WITH STREAMLINE AESTHETICS AND DELIVERED TO YOUR DOOR **READY TO GO!** 

#### Quick Installation

With its modular components and flexible design System 60 is a canopy system of unrivalled simplicity. Uprights slide over the foot, the collar and rafter supports slide into the upright, the horizontals drop into place before System 60 glazing channels are secured to the horizontals and the polycarbonate sheets with their unique groove edge simply snap down into place. The perimeter of the glazing is capped with durable finishing profiles. This unique modular design leaves the polycarbonate surface smooth, free from unsightly glazing bar caps and mechanical fixings.