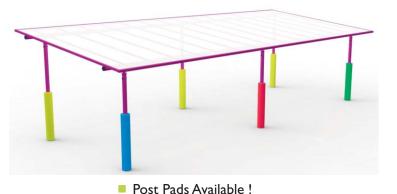

#### Options & Extras

System 60 is quick, simple AND adaptable as well as being available with a host of options and extras. Different widths, lengths, heights and pitch are all possible and after that you can choose from 12 standard steel colours (any RAL colour can be arranged) and 7 roofing colours before adding guttering or post pads!

Coloured roofing available !

No restriction on canopy sizes !

- Easy-Fit gutter System !
- Standard Steel Colours