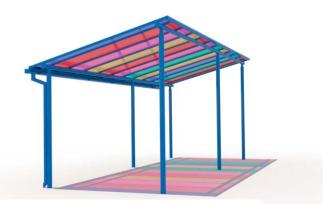

Modular canopy system

## Revolutionising Canopy procurement

### Higher Quality Canopies Quicker

WELCOME TO **SYSTEM 60** THE FIRST MODULAR CANOPY SYSTEM DESIGNED TO MEET THE NEEDS OF THE GROWING CANOPY MARKET. A VERSATILE CANOPY SYSTEM OFFERING HIGH STRENGTH DESIGN, UV PROTECTION, MULTIPLE COLOUR CHOICES, EXCELLENT INSULATION PROPERTIES ALL COMBINED WITH STREAMLINE AESTHETICS AND DELIVERED TO YOUR DOOR **READY TO GO!** 