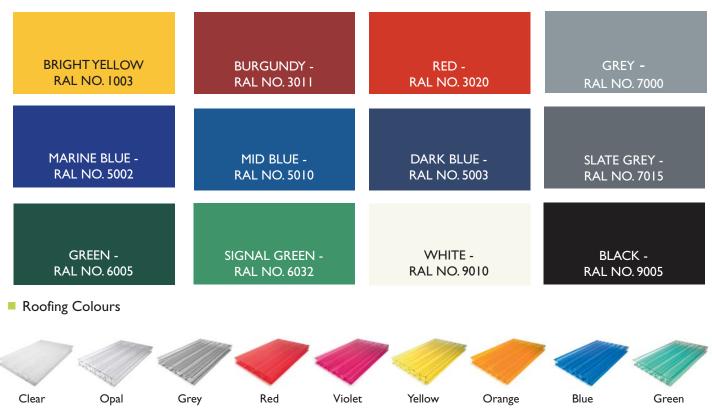

- Galvanised and PPC steel frame.
- Provides areas of safe shading filters 98% of harmful UV rays.
- Good insulation thermal transmittance (U-value) of 2.2W/m2K.
- Impact resistant 'class B' non-fragile roofing assembly to ACR(M)001:2005
- Choice of clear and opal finishes or 7 attractive sheet colours
- Powder coated in any RAL colour
- Sheets and channels available in lengths up to 8m for long sloped areas
- Fully recyclable components with minimal environmental impact
- Glazing manufactured to UNI EN ISO 9001:2008 quality standard

#### Options & Extras

System 60 is quick, simple AND adaptable as well as being available with a host of options and extras. Different widths, lengths, heights and pitch are all possible and after that you can choose from 12 standard steel colours (any RAL colour can be arranged) and 7 roofing colours before adding guttering or post pads!

Coloured roofing available !

No restriction on canopy sizes !

- Easy-Fit gutter System !
- Standard Steel Colours