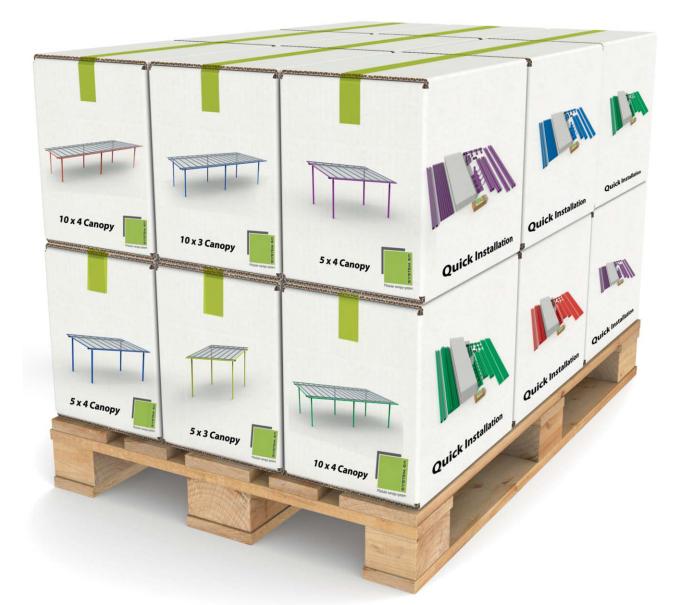

#### Delivery

- I. Use the price list for standard sizes or send us your bespoke dimensions for pricing.
- 2. We will forward a full drawing with component list for confirmation.
- 3. We dispatch your canopy complete with everything you need other than the concrete!

Photo's, Video, Order Forms and Prices are available at: www.aandslandscape.co.uk/system60